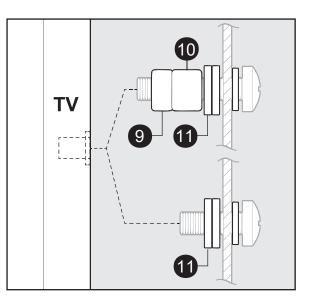

## STEP 1.2 CONNECT VERTICAL RAILS TO TV USING SPACER

If screws are too long, additional 5 mm spacers (9), 10 mm spacers (10), and steel washers (11) may be needed.

Secure the front support assembly to arm assembly / wall plate.

PLEASE NOTE: When using the spacers it is important to note that they can be used in multi–layers (meaning stacked).