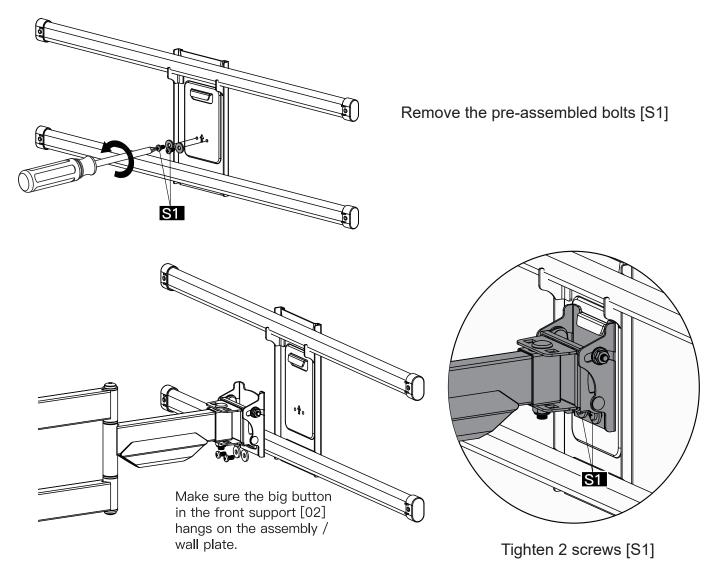

ない場合や欠陥品の場合は、交換のにあたり、お住まいの地域の代理店までお電話でご連絡ください。 保守管理: ブラケットは安全に使用するため、定期的に (少なくとも3ヵ月毎に)チェックしてください。

# PACKAGE CONTENTS



### Select TV Bolts

Select the bolt size that matches your TV



Bolt length: Verify adequate thread engagement with bolts or bolts/spacers combination. We recommend thread engagement by at least 5 turns.

- -Too short will not hold the TV.
- -Too long will damage the TV.



PLEASE NOTE: When using the spacers it is important to note that they can be used in multi–layers (meaning stacked).



## STEP 1.1 CONNECT VERTICAL RAILS TO TV



## STEP 1.2 CONNECT VERTICAL RAILS TO TV USING SPACER



If screws are too long, additional 5 mm spacers (9), 10 mm spacers (10), and steel washers (11) may be needed.





Secure the front support assembly to arm assembly / wall plate.



# **STEP 2.1 WOOD STUD INSTALLATION**



## **STEP 2.2 SOLID CONCRETE INSTALLATION**

#### Level



#### **Solid Concrete**

#### **Drill Pilot Hole**





#### DRILL PILOT HOLES AND MOUNT WALL PLATE



## STEP 3 HANG TV ONTO THE FRONT SUPPORT ASSEMBLY



### Tilt Adjustment

- 1. Slightly loosen the top two nuts [T] with the wrench.
- 2. Adjust the TV to your desired position.
- 3. Re-tighten the nuts [T] to secure your TV in position.



15

H.H

# **STEP 4.2 ADJUSTMENT**