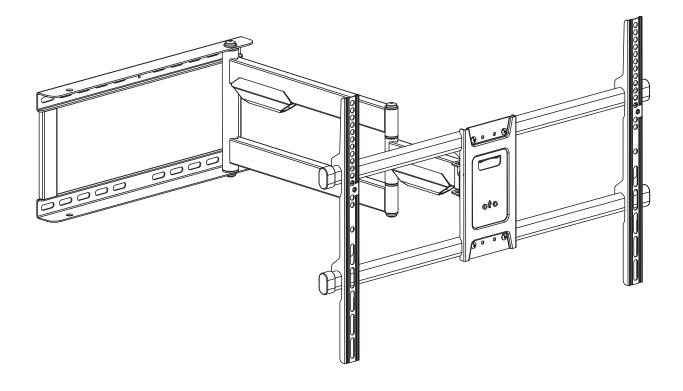

**INSTALLATION MANUAL** 

Articulating Outdoor Mount

| EN | 3                    | Read the entire instruction manual before you start installation and assembly. If you have any questions regarding any of the instructions or warnings, please contact your local distributor for assistance.                                                                                                                                                                                                                                                                                                                                                                                                                                                                                                                                                                                                                                                                                                                                                                                                                                                                                                                                                                                                                                                                                     |
|----|----------------------|---------------------------------------------------------------------------------------------------------------------------------------------------------------------------------------------------------------------------------------------------------------------------------------------------------------------------------------------------------------------------------------------------------------------------------------------------------------------------------------------------------------------------------------------------------------------------------------------------------------------------------------------------------------------------------------------------------------------------------------------------------------------------------------------------------------------------------------------------------------------------------------------------------------------------------------------------------------------------------------------------------------------------------------------------------------------------------------------------------------------------------------------------------------------------------------------------------------------------------------------------------------------------------------------------|
|    | Â                    | <ul> <li>CAUTION: Use with products heavier than the rated weights indicated may result in instability causing possible injury.</li> <li>Mounts must be attached as specified in assembly instructions. Improper installation may result in damage or serious personal injury.</li> <li>Safety gear and proper tools must be used. This product should only be installed by professionals.</li> <li>This product is designed to be installed on wood stud walls, solid concrete walls or brick walls.</li> <li>Make sure that the supporting surface will safely support the combined weight of the equipment and all attached hardware and components.</li> </ul>                                                                                                                                                                                                                                                                                                                                                                                                                                                                                                                                                                                                                                |
|    |                      | <ul> <li>Use the mounting screws provided and DO NOT OVER TIGHTEN mounting screws</li> <li>This product contains small items that could be a choking hazard if swallowed. Keep these items away from children.</li> <li>This product is intended for indoor use only. Using this product outdoors could lead to product failure and personal injury.</li> <li>IMPORTANT: Ensure that you have received all parts according to the component checklist prior to installation. If any parts are missing or faulty, telephone your local distributor for a replacement.</li> </ul>                                                                                                                                                                                                                                                                                                                                                                                                                                                                                                                                                                                                                                                                                                                   |
|    |                      | ARINTENANCE: Check that the bracket is secure and safe to use at regular intervals (at least every three months).                                                                                                                                                                                                                                                                                                                                                                                                                                                                                                                                                                                                                                                                                                                                                                                                                                                                                                                                                                                                                                                                                                                                                                                 |
| DE | 0                    | Bitte vor Beginn der Montage und Zusammenbau das ganze Handbuch durchlesen. Bitte sich mit dem Händler vor Ort bei Fragen zur Anleitung oder Warnungen in<br>Verbindung setzen.                                                                                                                                                                                                                                                                                                                                                                                                                                                                                                                                                                                                                                                                                                                                                                                                                                                                                                                                                                                                                                                                                                                   |
|    |                      | <ul> <li>VORSICHT: Bei Verwendung mit Produkten, die das zulässige Gewicht überschreiten, können Schäden oder möglicherweise Verletzungen die Folge sein.</li> <li>Halterungen sollen entsprechend den Montageanweisungen angebracht werden. Eine unsachgemäße Montage kann Schäden oder Verletzungen zur Folge haben.</li> <li>Sicherheitsausrüstung und geeignete Werkzeuge verwenden. Die Montage des Produktes sollte nur von Fachleuten durchgeführt werden.</li> <li>Dieses Produkt kann auf Wänden mit Fachwerk, massiven Beton- oder Steinwänden montiert werden.</li> <li>Die tragenden Oberflächen sollten das gesamte Gewicht von Geräten und allen zusätzlichen Bauteilen sicher aushalten können.</li> <li>Nur die mitgelieferten Einbauschrauben verwenden und die Schrauben NICHT ZU FEST ANZIEHEN.</li> <li>Dieses Produkt enthält Kleinteile, die Erstickungsgefahr beim Verschlucken hervorrufen können. Diese Teile von Kindern fernhalten.</li> <li>Dieses Produkt nur in Innenräumen verwenden. Verwendung des Produktes im Außenbereich kann zu Verletzungen und Schäden führen.</li> <li>WICHTIG: Vor der Montage bitte alle erhaltenen Bauteile mit der Bauteileliste abgleichen. Bei beschädigten oder fehlenden Teilen den Händler vor Ort nach Ersatzteilen</li> </ul> |
|    |                      | fragen.<br>WARTUNG: Die Halterungsklammer regelmäßig auf Sicherheit und Stabilität prüfen (am besten alle drei Monate).                                                                                                                                                                                                                                                                                                                                                                                                                                                                                                                                                                                                                                                                                                                                                                                                                                                                                                                                                                                                                                                                                                                                                                           |
| FR | € <b>&gt;</b><br>∕\} | Lisez entièrement le guide d'utilisateur avant de commencer l'installation et le montage. SI vous avez des questions concernant les instructions ou les avertissements,<br>veuillez contacter votre distributeur local pour une assistance.<br>ATTENTION: L'utilisation de produits plus lourds que les poids nominaux indiqués peut entraîner une instabilité causant des blessures potentielles.<br>• Les supports doivent être joints comme spécifié dans les instructions de montage. Une mauvaise installation peut entraîner des dommages ou de graves blessures aux                                                                                                                                                                                                                                                                                                                                                                                                                                                                                                                                                                                                                                                                                                                        |
|    |                      | personnes.<br>• Un équipement de sécurité et les outils appropriés doivent être utilisés. Ce produit devrait être installé uniquement par des professionnels.<br>• Ce produit est conçu pour être installé sur des murs avec poteaux en bois, des murs en béton massif ou murs en brique.<br>• Assurez-vous que la surface de soutien supporte en sécurité le poids combiné de l'équipement et de tous les matériaux et composantes associés.<br>• Utilisez les vis de montage fournies et NE SERREZ PAS TROP les vis de montage                                                                                                                                                                                                                                                                                                                                                                                                                                                                                                                                                                                                                                                                                                                                                                  |
|    |                      | <ul> <li>Ce produit contient de petites pièces qui peuvent causer un étouffement si elles sont avalées. Eloignez ces pièces des enfants.</li> <li>Ce produit est prévu uniquement pour une utilisation à l'intérieur. L'utilisation de ce produit à l'extérieur peut entraîner une défaillance du produit ou des blessures aux personnes.</li> </ul>                                                                                                                                                                                                                                                                                                                                                                                                                                                                                                                                                                                                                                                                                                                                                                                                                                                                                                                                              |
|    |                      | IMPORTANT: Avant l'installation, assurez-vous que vous avez reçu toutes les pièces selon la liste de vérification des composants. Si une pièce est manquante ou<br>endommagée, téléphonez à votre distributeur local pour qu'il la remplace.<br>MAINTENANCE: À intervalles réquilers (au moins tous les trois mois) vérifiez que le support est d'utilisation sûre et fiable                                                                                                                                                                                                                                                                                                                                                                                                                                                                                                                                                                                                                                                                                                                                                                                                                                                                                                                      |
| RU | 0                    | Перед началом установки и сборки прочитайте руководство по установке. Если у Вас возникли какие-либо вопросы относительно инструкций или предупреждений, свяжитесь с Вашим                                                                                                                                                                                                                                                                                                                                                                                                                                                                                                                                                                                                                                                                                                                                                                                                                                                                                                                                                                                                                                                                                                                        |
|    | $\mathbf{X}$         | локальным распространителем для получения помощи.<br>Внимание: Использование продуктов, вес которых превышает указанный расчетный вес, может привести к нестабильности и возможным повреждениям.<br>• Опоры должны быть установлены, как это показано в монтажных инструкциях. Неправильная установка может привести к получению серьезных травм.                                                                                                                                                                                                                                                                                                                                                                                                                                                                                                                                                                                                                                                                                                                                                                                                                                                                                                                                                 |
|    |                      | <ul> <li>Опоры должны овпе установлены, как это показано в монтажных инструкциях. Пеправильная установка может привести к получению серьезных гравм.</li> <li>Необходимо использовать предохранительное устройство и специальные инструменты. Продукт должен устанавливаться только профессионалами.</li> <li>Продукт предназначен для установки на деревянные каркасные стены, твердые цементные стены или кирличные стены.</li> </ul>                                                                                                                                                                                                                                                                                                                                                                                                                                                                                                                                                                                                                                                                                                                                                                                                                                                           |
|    |                      | • Убедитесь, что несущая поверхность выдержит вес оборудования и всего установленного оборудования и комплектующих.                                                                                                                                                                                                                                                                                                                                                                                                                                                                                                                                                                                                                                                                                                                                                                                                                                                                                                                                                                                                                                                                                                                                                                               |
|    |                      | <ul> <li>Необходимо использовать идущие в комплекте установочные шурупы и НЕ ПЕРЕТЯГИВАТЬ установочные шурупы</li> <li>Данный продукт содержит маленькие детали, которые представляют опасность удушения при проглатывании. Такие детали необходимо хранить в недоступном для детей месте.</li> <li>Данный продукт предназначен только для эксплуатации в помещениях. Использования данного продукта на улице может привести к поломке продукта и получению травм.</li> </ul>                                                                                                                                                                                                                                                                                                                                                                                                                                                                                                                                                                                                                                                                                                                                                                                                                     |
|    |                      | ВАЖНО: Перед установкой убедитесь, что Вы получили все детали в соответствии со списком комплектующих. Если не хватает каких-либо деталей или они поломаны, свяжитесь с Вашим местным распространителем по вопросу замены.                                                                                                                                                                                                                                                                                                                                                                                                                                                                                                                                                                                                                                                                                                                                                                                                                                                                                                                                                                                                                                                                        |
|    | _                    | ТЕХНИЧЕСКОЕ ОБСЛУЖИВАНИЕ: Необходимо регулярно проверять (как минимум, раз в три месяца), чтобы кронштейн был зафиксирован, и его использование было безопасным.                                                                                                                                                                                                                                                                                                                                                                                                                                                                                                                                                                                                                                                                                                                                                                                                                                                                                                                                                                                                                                                                                                                                  |
| ES | Ś                    | Lea todo el manual de instrucciones antes de comenzar la instalación y ensamble de la unidad. Si tiene alguna inquietud con respecto a las instrucciones o advertencias, comuníquese con su distribuidor local.                                                                                                                                                                                                                                                                                                                                                                                                                                                                                                                                                                                                                                                                                                                                                                                                                                                                                                                                                                                                                                                                                   |
|    | ⁄₽\                  | PRECAUCIÓN: utilizar con productos de mayor peso al indicado en los límites de peso podría ocasionar inestabilidad y posibles heridas personales.<br>• Los soportes deben acoplarse tal como se indica en las instrucciones de ensamble. Una incorrecta instalación podría ocasionar daños y serias heridas personales.<br>• Utilice las herramientas y equipo de securidad adecuados. Este producto solo debe ser instalado por profesionales.                                                                                                                                                                                                                                                                                                                                                                                                                                                                                                                                                                                                                                                                                                                                                                                                                                                   |
|    |                      | <ul> <li>Este producto está diseñado para instalaciones en paredes de madera sólida, concreto sólido o bloques.</li> <li>Asegúrese de que la superficie de fijación sostenga de manera segura el peso total del equipo y todos sus componentes y hardware.</li> </ul>                                                                                                                                                                                                                                                                                                                                                                                                                                                                                                                                                                                                                                                                                                                                                                                                                                                                                                                                                                                                                             |
|    |                      | • Utilice los tomillos de ensamble suministrados y NO aplique demasiada tensión a los tomillos.     • Este producto contiene piezas pequeñas que representan un riesqo de asfixia. Mantenqa estas piezas fuera del alcance de los niños.                                                                                                                                                                                                                                                                                                                                                                                                                                                                                                                                                                                                                                                                                                                                                                                                                                                                                                                                                                                                                                                          |
|    |                      | <ul> <li>Este producto está diseñado para uso en interiores solamente. Utilizar este producto está diseñado para uso en interiores solamente. Utilizar este producto en exteriores podría ocasionar fallas y heridas personales.</li> <li>IMPORTANTE: Asequírese de que hava recibido todas las piezas según la lista de verificación de componentes para la instalación. Si falta alguna de las partes, o está dañada, comuníquese con su</li> </ul>                                                                                                                                                                                                                                                                                                                                                                                                                                                                                                                                                                                                                                                                                                                                                                                                                                             |
|    |                      | distribuidor.<br>MANTENMIENTO: Compruebe periódicamente que el soporte esté asegurado y listo para usar (al menos cada tres meses).                                                                                                                                                                                                                                                                                                                                                                                                                                                                                                                                                                                                                                                                                                                                                                                                                                                                                                                                                                                                                                                                                                                                                               |
| РТ | 0                    | Leia todo o manual de instruções antes de iniciar a instalação e montagem. Se você tiver alguma dúvida sobre quaisquer uma das instruções ou avisos, por favor, entre em contato com o                                                                                                                                                                                                                                                                                                                                                                                                                                                                                                                                                                                                                                                                                                                                                                                                                                                                                                                                                                                                                                                                                                            |
|    | Ň                    | seu distribuidor local para assistência.<br>ATENÇÃO: O uso com produtos mais pesados do que os pesos indicados pode resultar em instabilidade, causando possíveis danos.                                                                                                                                                                                                                                                                                                                                                                                                                                                                                                                                                                                                                                                                                                                                                                                                                                                                                                                                                                                                                                                                                                                          |
|    |                      | <ul> <li>Os suportes devem ser anexados como especificado nas instruções de montagem. A instalação incorreta pode causar danos ou sérias lesões pessoais.</li> <li>Equipamentos de segurança e ferramentas adequadas devem ser utilizadas. Este produto só deve ser instalado por profissionais.</li> </ul>                                                                                                                                                                                                                                                                                                                                                                                                                                                                                                                                                                                                                                                                                                                                                                                                                                                                                                                                                                                       |
|    |                      | <ul> <li>Este produto é projetado para ser instalado em pilares verticais de paredes de madeira, paredes de concreto sólido ou de tijolos.</li> <li>Certifique-se que a superfície de suporte suportará com segurança o peso combinado do equipamento e todas as ferragens e componentes anexados.</li> </ul>                                                                                                                                                                                                                                                                                                                                                                                                                                                                                                                                                                                                                                                                                                                                                                                                                                                                                                                                                                                     |
|    |                      | <ul> <li>Use os parafusos de montagem fornecidos e NÃO APERTE EXCESSIVAMENTE os mesmos.</li> <li>Este produto contém pequenas peças que podem causar asfixia se ingeridas. Mantenha esses itens longe do alcance de crianças.</li> </ul>                                                                                                                                                                                                                                                                                                                                                                                                                                                                                                                                                                                                                                                                                                                                                                                                                                                                                                                                                                                                                                                          |
|    |                      | • Este produto destina-se somente para uso interno. Usá-lo em ambiente externo pode causar falhas no produto e lesões pessoais.<br>IMPORTANTE: Assegure-se que você recebeu todas as peças, de acordo com a lista de componentes, antes da instalação. Se alguma peça estiver faltando ou é defeituosa, contate o seu                                                                                                                                                                                                                                                                                                                                                                                                                                                                                                                                                                                                                                                                                                                                                                                                                                                                                                                                                                             |
|    |                      | distribuidor local para substituição.<br>MANUTENÇÃO: Certifique-se que o suporte seja seguro e protegido para o uso em intervalos regulares (pelo menos a cada três meses).                                                                                                                                                                                                                                                                                                                                                                                                                                                                                                                                                                                                                                                                                                                                                                                                                                                                                                                                                                                                                                                                                                                       |
| AR | 3                    | الرجاء قراءة دليل الإرشادات بالكامل قبل البده في التركوب والتجميع. إذا كانت توجد لديك أي استفسارات بشأن أي من الإرشادات أو التحذيرات، فالرجاء الاتصال بالموزع المحلي لديك لطلب المساعدة.<br>تحذير : قد يودى استخدام هذا المنتج مم منتجات ذات أوزان أكبر من الأوزان المقررة المشار إليها إلى حدوث اختلال قد ينجم عنه التعرض لإصابة.                                                                                                                                                                                                                                                                                                                                                                                                                                                                                                                                                                                                                                                                                                                                                                                                                                                                                                                                                                |
|    | $\Lambda$            | <ul> <li>يجب ربط الحوامل كما هو موضح في إرشادات التجميع. قد يؤدي تركيب الحامل بشكل غير صحيح إلى حدوث تلف أو التعرض لإصابة شخصية خطيرة.</li> </ul>                                                                                                                                                                                                                                                                                                                                                                                                                                                                                                                                                                                                                                                                                                                                                                                                                                                                                                                                                                                                                                                                                                                                                 |
|    |                      | <ul> <li>يجب استخدام معدات السلامة و الأدوات المناسبة. يجب تركيب هذا المنتج فقط بمعرفة أشخاص محترفين.</li> <li>لقد تم تصميم هذا المنتج لتركيبه على جدران تحتوى على عروق خشبية، أو جدران من الخرسانة الصلبة، أو جدران طويبة.</li> </ul>                                                                                                                                                                                                                                                                                                                                                                                                                                                                                                                                                                                                                                                                                                                                                                                                                                                                                                                                                                                                                                                            |
|    |                      | <ul> <li>تلكد من أن السطح الداعم سيتحمل كل أوزان المدلّت علوة على وزن الأجهزة والمكونات الملحقة بها.</li> <li>استخدم مسامير التركيب الملولية المرفقة ولا تفرط في إحكام ربطها.</li> </ul>                                                                                                                                                                                                                                                                                                                                                                                                                                                                                                                                                                                                                                                                                                                                                                                                                                                                                                                                                                                                                                                                                                          |
|    |                      | • استخدم مسمير اللريب الملوعة و لا تقر صفي إحدم ريضي.<br>• يحتوي هذا المنتج على عناصر صغيرة قد يؤدي ابتلاعها إلى الإصابة بالاختناق. أحفظ هذه العناصر بعيد                                                                                                                                                                                                                                                                                                                                                                                                                                                                                                                                                                                                                                                                                                                                                                                                                                                                                                                                                                                                                                                                                                                                         |
|    |                      | <ul> <li>هذا المنتج مخصص للاستخدام المنزلي فقط. قد يؤدي استخدام هذا المنتج خارج المنزل إلى تعطله أو حدوث إصابة شخصية.</li> <li>هذا المنتج مخصص للاستخدام المنزلي فقط. قد يؤدي استخدام هذا المنتج خارج المنزل إلى تعطله أو حدوث إصابة شخصية.</li> <li>هم: تأكد من أن جميع المكونات التي تحتوي عليها قائمة المكونات مرفقة مع المنتج قبل البدء في التركيب. إذا كانت توجد هناك أي مكونات مفقودة أو معيبة، فالرجاء الاتصال هاتفا بالموزع المحلي لديك للحصول على بديل لها.</li> </ul>                                                                                                                                                                                                                                                                                                                                                                                                                                                                                                                                                                                                                                                                                                                                                                                                                   |
|    |                      | الصيانة تحقق أن السناد محكم وأمن لاستخدامه على فترات منتظمة (على الأقل كل ثلاثة شهور).                                                                                                                                                                                                                                                                                                                                                                                                                                                                                                                                                                                                                                                                                                                                                                                                                                                                                                                                                                                                                                                                                                                                                                                                            |
| JA | 0                    | 設置や組立てを始める前に、すべての取扱説明書をご一読ください。取扱説明書または警告に関してご不明な点がございましたら、お住まいの地域の代理店までお問い合わせ<br>ください。                                                                                                                                                                                                                                                                                                                                                                                                                                                                                                                                                                                                                                                                                                                                                                                                                                                                                                                                                                                                                                                                                                                                                                                                           |
|    | ⚠                    | <b>注意:</b> 定格可搬より重い製品の使用は、不安定な状態になり傷害を引き起こす恐れがあります。<br>• マウントは組立の取扱説明書の指示に従って取り付けてください。不適切な取り付けにより、損傷や重大な身体傷害を引き起こす恐れがあります。                                                                                                                                                                                                                                                                                                                                                                                                                                                                                                                                                                                                                                                                                                                                                                                                                                                                                                                                                                                                                                                                                                                                                                       |
|    |                      | <ul> <li>・安全装置および適切な道具をご使用ください。本製品は専門の知識を有する人が設置を行ってください。</li> <li>・本製品は、木製スタッド壁、硬いコンクリート壁、またはレンガ壁に設置するように設計されています。</li> </ul>                                                                                                                                                                                                                                                                                                                                                                                                                                                                                                                                                                                                                                                                                                                                                                                                                                                                                                                                                                                                                                                                                                                                                                    |
|    |                      | ・ 支持面が設備およびすべての付属のハードウェアの総重量とコンボーネントを安全に支えるようにしてください。<br>・ 提供された取り付けネジを使用し、ネジを決して締めすぎないようにしてください。                                                                                                                                                                                                                                                                                                                                                                                                                                                                                                                                                                                                                                                                                                                                                                                                                                                                                                                                                                                                                                                                                                                                                                                                 |
|    |                      | ・振興されて扱うわりホーンを使用し、ホークを次ビした時のりょうは、おいていたしていたとい。<br>・本製品には飲み込んだら窒息する危険性のあ地小型製品が含まれています。小さなお子様の手の届かない場所に保管してください。<br>・本製品は屋内使用のみを目的としています。本製品を屋外で使用すると、製品の不具合や身体傷害を導く恐れがあります。                                                                                                                                                                                                                                                                                                                                                                                                                                                                                                                                                                                                                                                                                                                                                                                                                                                                                                                                                                                                                                                                                                                         |