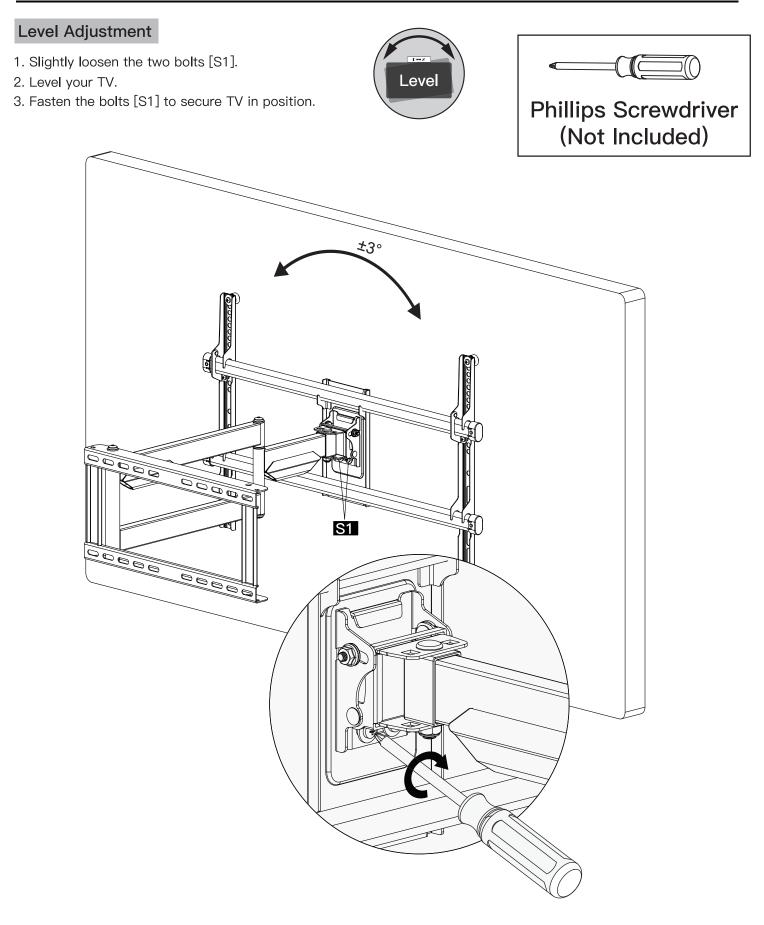

multi–layers (meaning stacked).



## STEP 1.1 CONNECT VERTICAL RAILS TO TV



## STEP 1.2 CONNECT VERTICAL RAILS TO TV USING SPACER



If screws are too long, additional 5 mm spacers (9), 10 mm spacers (10), and steel washers (11) may be needed.





Secure the front support assembly to arm assembly / wall plate.



# **STEP 2.1 WOOD STUD INSTALLATION**



## **STEP 2.2 SOLID CONCRETE INSTALLATION**

#### Level



#### **Solid Concrete**

#### **Drill Pilot Hole**





#### DRILL PILOT HOLES AND MOUNT WALL PLATE



## STEP 3 HANG TV ONTO THE FRONT SUPPORT ASSEMBLY



### Tilt Adjustment

- 1. Slightly loosen the top two nuts [T] with the wrench.
- 2. Adjust the TV to your desired position.
- 3. Re-tighten the nuts [T] to secure your TV in position.



15

H.H

# **STEP 4.2 ADJUSTMENT**