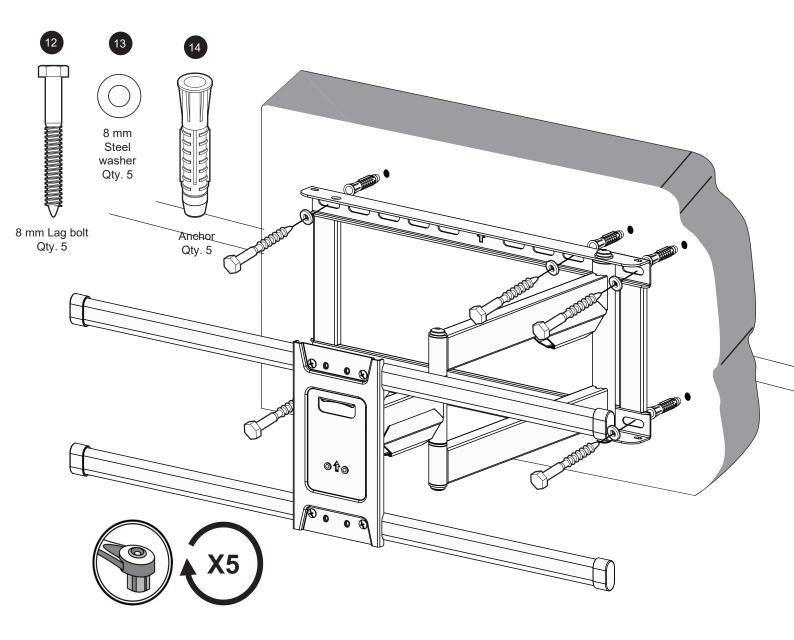

## **STEP 2.2 SOLID CONCRETE INSTALLATION**

#### **Solid Concrete**

#### DRILL PILOT HOLES AND MOUNT WALL PLATE