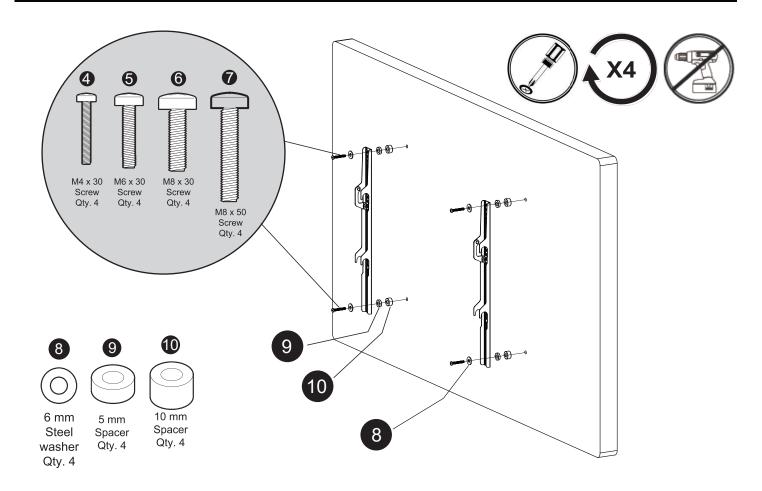

## STEP 1.2 CONNECT VERTICAL RAILS TO TV USING SPACER

If screws are too long, additional 5 mm spacers (9), 10 mm spacers (10), and steel washers (11) may be needed.

Secure the front support assembly to arm assembly / wall plate.

PLEASE NOTE: When using the spacers it is important to note that they can be used in multi–layers (meaning stacked).