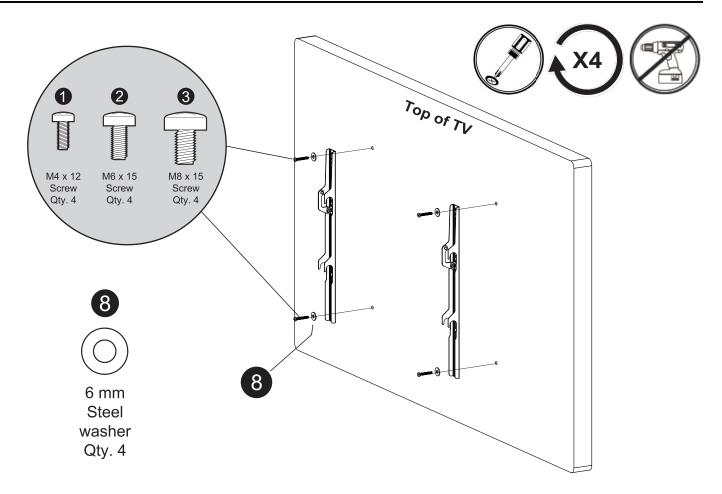

## STEP 1.1 CONNECT VERTICAL RAILS TO TV

### Select TV Bolts

Select the bolt size that matches your TV

Bolt length: Verify adequate thread engagement with bolts or bolts/spacers combination. We recommend thread engagement by at least 5 turns.

- -Too short will not hold the TV.
- -Too long will damage the TV.