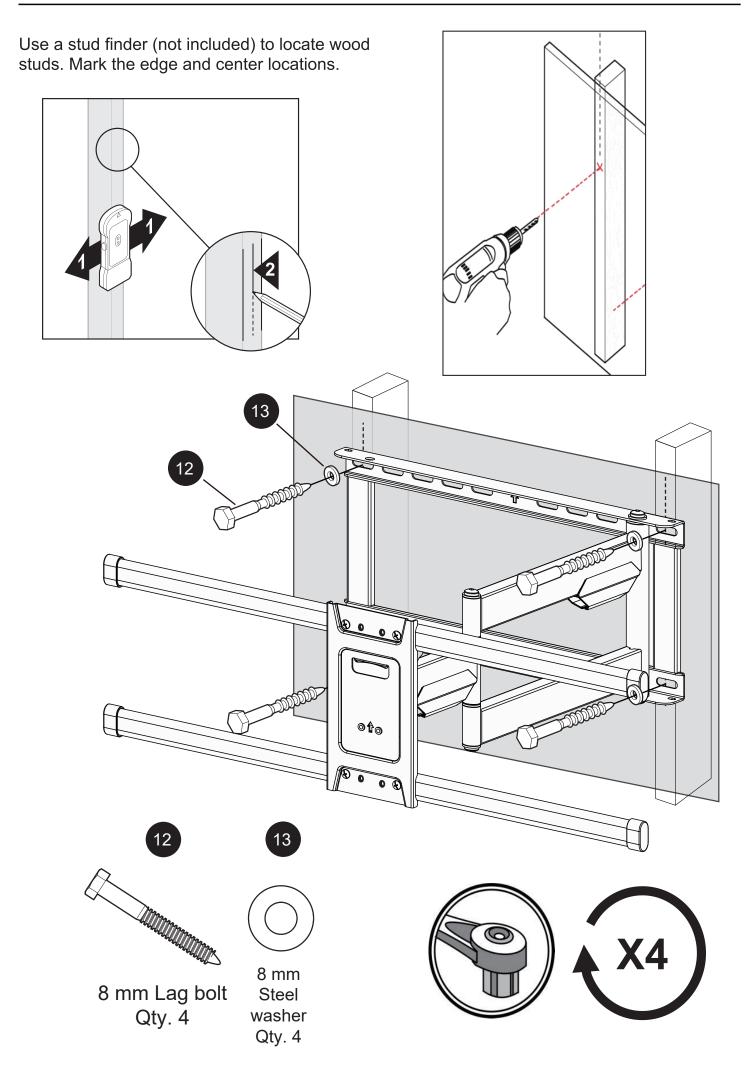

# **STEP 2.1 WOOD STUD INSTALLATION**

#### DRILL PILOT HOLES AND MOUNT WALL PLATE