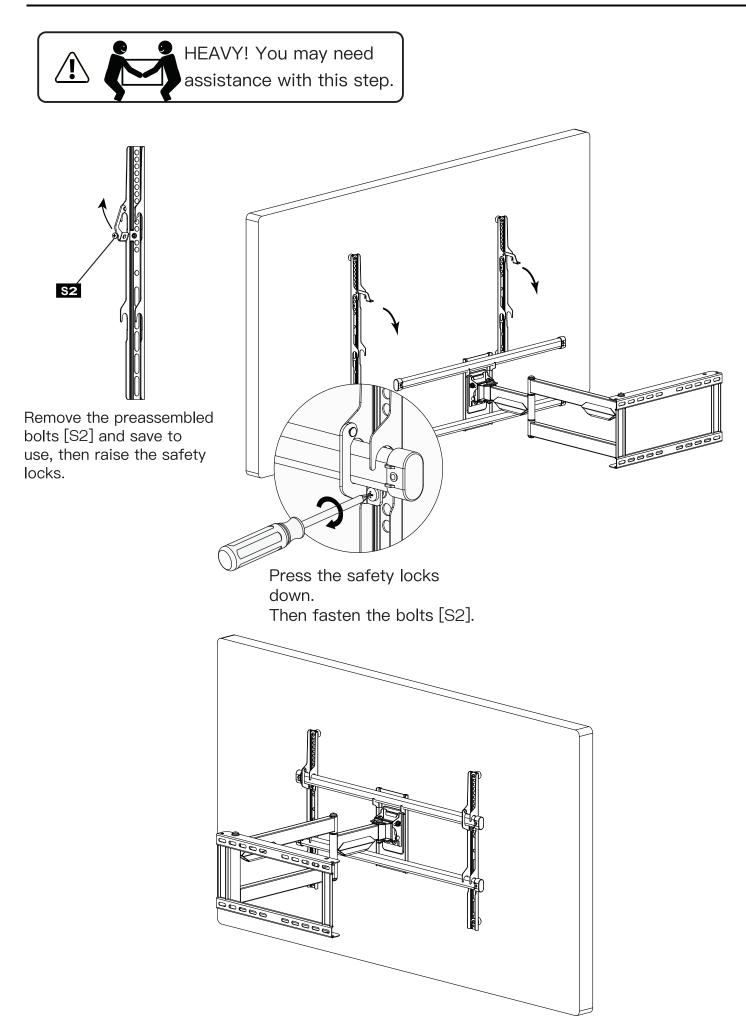

acers combination. We recommend thread engagement by at least 5 turns.

- -Too short will not hold the TV.
- -Too long will damage the TV.



PLEASE NOTE: When using the spacers it is important to note that they can be used in multi–layers (meaning stacked).



## STEP 1.1 CONNECT VERTICAL RAILS TO TV



## STEP 1.2 CONNECT VERTICAL RAILS TO TV USING SPACER



If screws are too long, additional 5 mm spacers (9), 10 mm spacers (10), and steel washers (11) may be needed.





Secure the front support assembly to arm assembly / wall plate.



# **STEP 2.1 WOOD STUD INSTALLATION**



## **STEP 2.2 SOLID CONCRETE INSTALLATION**

#### Level



#### **Solid Concrete**

#### **Drill Pilot Hole**





#### DRILL PILOT HOLES AND MOUNT WALL PLATE



## STEP 3 HANG TV ONTO THE FRONT SUPPORT ASSEMBLY



### Tilt Adjustment

- 1. Slightly loosen the top two nuts [T] with the wrench.
- 2. Adjust the TV to your desired position.
- 3. Re-tighten the nuts [T] to secure your TV in position.



15

H.H

# **STEP 4.2 ADJUSTMENT**