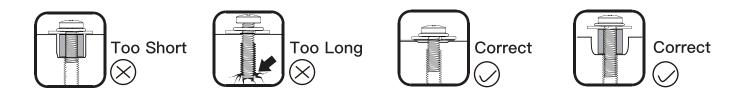

### Select TV Bolts

Select the bolt size that matches your TV

Bolt length: Verify adequate thread engagement with bolts or bolts/spacers combination. We recommend thread engagement by at least 5 turns.

- -Too short will not hold the TV.
- -Too long will damage the TV.