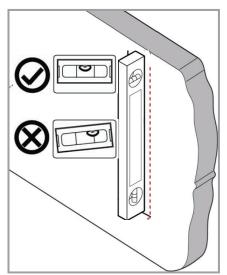

PACKAGE CONTENTS



### Select TV Bolts

Select the bolt size that matches your TV



Bolt length: Verify adequate thread engagement with bolts or bolts/spacers combination. We recommend thread engagement by at least 5 turns.

- -Too short will not hold the TV.
- -Too long will damage the TV.



PLEASE NOTE: When using the spacers it is important to note that they can be used in multi–layers (meaning stacked).



## STEP 1.1 CONNECT VERTICAL RAILS TO TV



## STEP 1.2 CONNECT VERTICAL RAILS TO TV USING SPACER



If screws are too long, additional 5 mm spacers (9), 10 mm spacers (10), and steel washers (11) may be needed.





Secure the front support assembly to arm assembly / wall plate.



# **STEP 2.1 WOOD STUD INSTALLATION**



## **STEP 2.2 SOLID CONCRETE INSTALLATION**

#### Level



#### **Solid Concrete**

#### **Drill Pilot Hole**





#### DRILL PILOT HOLES AND MOUNT WALL PLATE



## STEP 3 HANG TV ONTO THE FRONT SUPPORT ASSEMBLY



### Tilt Adjustment

- 1. Slightly loosen the top two nuts [T] with the wrench.
- 2. Adjust the TV to your desired position.
- 3. Re-tighten the nuts [T] to secure your TV in position.



15

H.H

# **STEP 4.2 ADJUSTMENT**