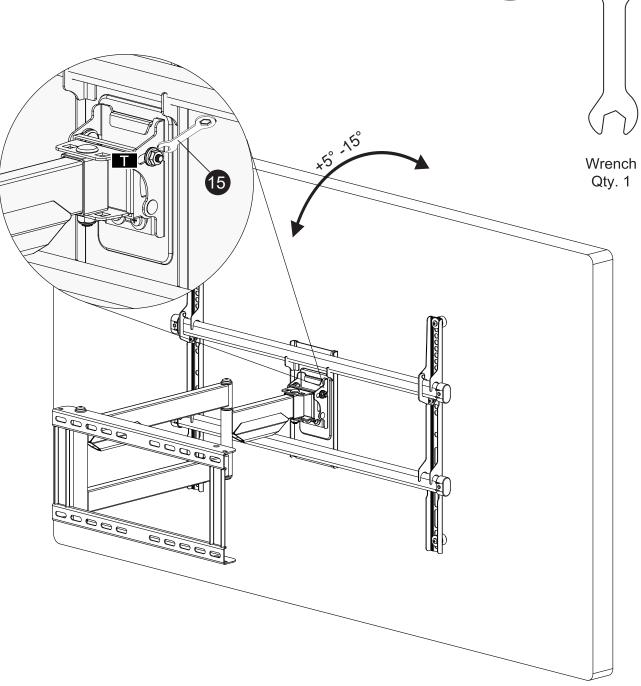

### Tilt Adjustment

- 1. Slightly loosen the top two nuts [T] with the wrench.
- 2. Adjust the TV to your desired position.
- 3. Re-tighten the nuts [T] to secure your TV in position.

15

H.H