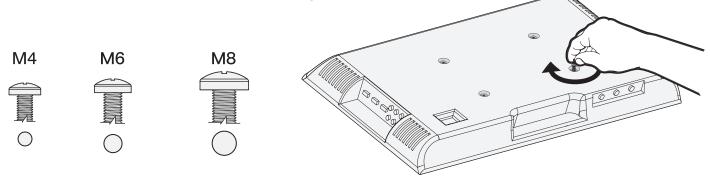

|

本要な面は崖り度小ののそうロッとことで、なり。本要面は屋方に 反用することのかったーサラ体局音を守くなれいのりる 重要: 設置に先立って、構成要素のチェックリストに従い全ての部品がお手元にあるかご確認ください。 部品が見当たらない場合や欠陥品の場合は、交換のにあたり、お住まいの地域の代理店までお電話でご連絡ください。 保守管理: ブラケットは安全に使用するため、定期的に (少なくとも3ヵ月毎に)チェックしてください。

# PACKAGE CONTENTS



### Select TV Bolts

Select the bolt size that matches your TV



Bolt length: Verify adequate thread engagement with bolts or bolts/spacers combination. We recommend thread engagement by at least 5 turns.

- -Too short will not hold the TV.
- -Too long will damage the TV.



PLEASE NOTE: When using the spacers it is important to note that they can be used in multi–layers (meaning stacked).



## STEP 1.1 CONNECT VERTICAL RAILS TO TV



## STEP 1.2 CONNECT VERTICAL RAILS TO TV USING SPACER



If screws are too long, additional 5 mm spacers (9), 10 mm spacers (10), and steel washers (11) may be needed.





Secure the front support assembly to arm assembly / wall plate.



# **STEP 2.1 WOOD STUD INSTALLATION**



## **STEP 2.2 SOLID CONCRETE INSTALLATION**

#### Level



#### **Solid Concrete**

#### **Drill Pilot Hole**





#### DRILL PILOT HOLES AND