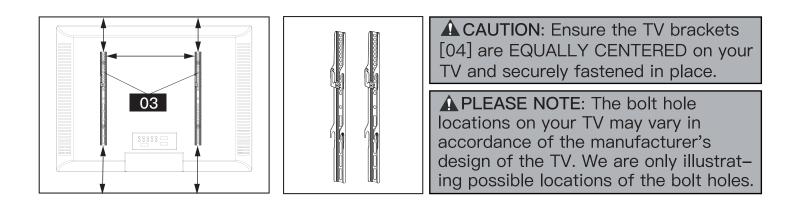

|

本要な面は崖り度小ののそうロッとことで、なり。本要面は屋方に 反用することのかったーサラ体局音を守くなれいのりる 重要: 設置に先立って、構成要素のチェックリストに従い全ての部品がお手元にあるかご確認ください。 部品が見当たらない場合や欠陥品の場合は、交換のにあたり、お住まいの地域の代理店までお電話でご連絡ください。 保守管理: ブラケットは安全に使用するため、定期的に (少なくとも3ヵ月毎に)チェックしてください。

# PACKAGE CONTENTS



### Select TV Bolts

Select the bolt size that matches your TV



Bolt length: Verify adequate thread engagement with bolts or bolts/spacers combination. We recommend thread engagement by at least 5 turns.

- -Too short will not hold the TV.
- -Too long will damage the TV.



PLEASE NOTE: When using the spacers it is important to note that they can be used in multi–layers (meaning stacked).



## STEP 1.1 CONNECT VERTICAL RAILS TO TV



## STEP 1.2 CONNECT VERTICAL RAILS TO TV USING SPACER



If screws are too long, additional 5 mm spacers (9), 10 mm spacers (10), and steel washers (11) may be needed.





Secure the front support assembly to arm assembly / wall plate.



# **STEP 2.1 WOOD STUD INSTALLATION**



## **STEP 2.2 SOLID CONCRETE INSTALLATION**

#### Level



#### **Solid Concrete**

#### **Drill Pilot Hole**





#### DRILL PILOT HOLES AND MOUNT WALL PLATE



## STEP 3 HANG TV ONTO THE FRONT SUPPORT ASSEMBLY



### Tilt Adjustment

- 1. Slightly loosen the top two nuts [T] with the wrench.
- 2. Adjust the TV to your desired position.
- 3. Re-tighten the nuts [T] to secure your TV in position.



15

H.H

# **STEP 4.2 ADJUSTMENT**