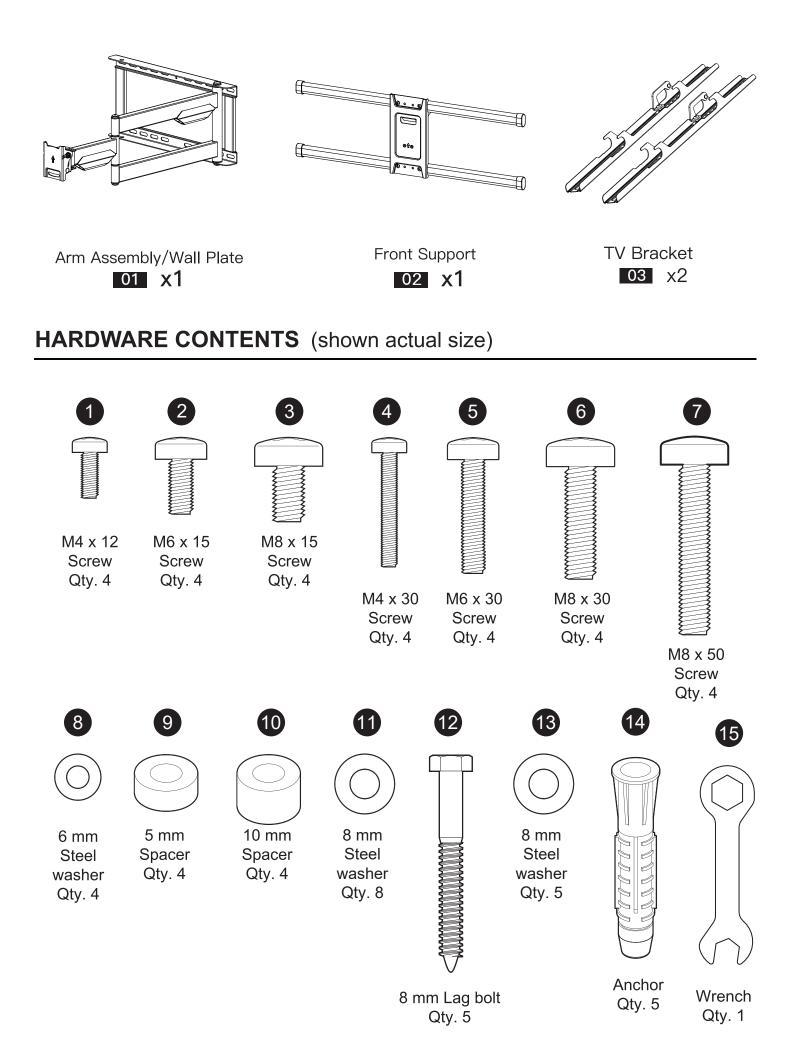

|

本要な面は崖り度小ののそうロッとことで、なり。本要面は屋方に 反用することのかったーサラ体局音を守くなれいのりる 重要: 設置に先立って、構成要素のチェックリストに従い全ての部品がお手元にあるかご確認ください。 部品が見当たらない場合や欠陥品の場合は、交換のにあたり、お住まいの地域の代理店までお電話でご連絡ください。 保守管理: ブラケットは安全に使用するため、定期的に (少なくとも3ヵ月毎に)チェックしてください。

# PACKAGE CONTENTS



### Select TV Bolts

Select the bolt size that matches your TV



Bolt length: Verify adequate thread engagement with bolts or bolts/spacers combination. We recommend thread engagement by at least 5 turns.

- -Too short will not hold the TV.
- -Too long will damage the TV.



PLEASE NOTE: When using the spacers it is important to note that they can be used in multi–layers (meaning stacked).



## STEP 1.1 CONNECT VERTICAL RAILS TO TV



## STEP 1.2 CONNECT VERTICAL RAILS TO TV USING SPACER



If screws are too long, additional 5 mm spacers (9), 10 mm spacers (10), and steel washers (11) may be needed.





Secure the front support assembly to arm assembly / wall plate.



# **STEP 2.1 WOOD STUD INSTALLATION**



## **STEP 2.2 SOLID CONCRETE INSTALLATION**

#### Level



#### **Solid Conc