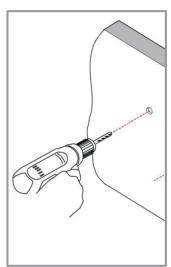

t size that matches your TV



Bolt length: Verify adequate thread engagement with bolts or bolts/spacers combination. We recommend thread engagement by at least 5 turns.

- -Too short will not hold the TV.
- -Too long will damage the TV.



PLEASE NOTE: When using the spacers it is important to note that they can be used in multi–layers (meaning stacked).



## STEP 1.1 CONNECT VERTICAL RAILS TO TV



## STEP 1.2 CONNECT VERTICAL RAILS TO TV USING SPACER



If screws are too long, additional 5 mm spacers (9), 10 mm spacers (10), and steel washers (11) may be needed.





Secure the front support assembly to arm assembly / wall plate.



# **STEP 2.1 WOOD STUD INSTALLATION**



## **STEP 2.2 SOLID CONCRETE INSTALLATION**

#### Level



#### **Solid Concrete**

#### **Drill Pilot Hole**





#### DRILL PILOT HOLES AND MOUNT WALL PLATE



## STEP 3 HANG TV ONTO THE FRONT SUPPORT ASSEMBLY



### Tilt Adjustment

- 1. Slightly loosen the top two nuts [T] with the wrench.
- 2. Adjust the TV to your desired position.
- 3. Re-tighten the nuts [T] to secure your TV in position.



15

H.H

# **STEP 4.2 ADJUSTMENT**